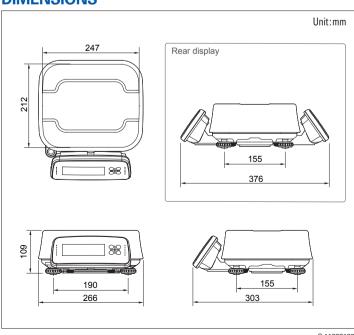

#### **DIMENSIONS**

#### **SPECIFICATIONS**

| Model                         | FW500-C                                                                                                            |      |       | FW500-E                                                         |      |       |
|-------------------------------|--------------------------------------------------------------------------------------------------------------------|------|-------|-----------------------------------------------------------------|------|-------|
| Capacity (kg)                 | 3/6                                                                                                                | 6/15 | 15/30 | 3/6                                                             | 6/15 | 15/30 |
| Repeatability (g)             | 1/2                                                                                                                | 2/5  | 5/10  | 1/2                                                             | 2/5  | 5/10  |
| Resolution                    | 1/3,000 (Dual Interval)                                                                                            |      |       |                                                                 |      |       |
| Display Type                  | LCD                                                                                                                |      |       | LED                                                             |      |       |
| Display                       | 5 digit (height 35mm)                                                                                              |      |       | 6 digit (height 19mm)                                           |      |       |
| Status                        | Stable, Zero, Tare, Unit(kg), BAT                                                                                  |      |       |                                                                 |      |       |
| Key                           | Zero, Tare, Hold, Power                                                                                            |      |       |                                                                 |      |       |
| Function                      | Hold, Auto power off                                                                                               |      |       |                                                                 |      |       |
| Power                         | Dry battery (D size 1.5V x 4ea)<br>12V/1.5A Adaptor                                                                |      |       | 6V Rechargeable battery<br>12V/1.5A Adaptor                     |      |       |
| Battery Life                  | Manganese dry battery<br>: About 1,200 hours<br>Alkaline dry battery<br>: About 2,500 hours<br>*for single display |      |       | Rechargeable battery<br>: About100 hours<br>*for single display |      |       |
| Operation<br>Temperature (°C) | -10 ~ +40                                                                                                          |      |       |                                                                 |      |       |
| Tray Size (mm)                | 247(W) × 212(D)                                                                                                    |      |       |                                                                 |      |       |
| Dimension (mm)                | 266(W) x 303(D) x 109(H)                                                                                           |      |       |                                                                 |      |       |
| Product Weight (kg)           | 3.0                                                                                                                |      |       | 3.3                                                             |      |       |