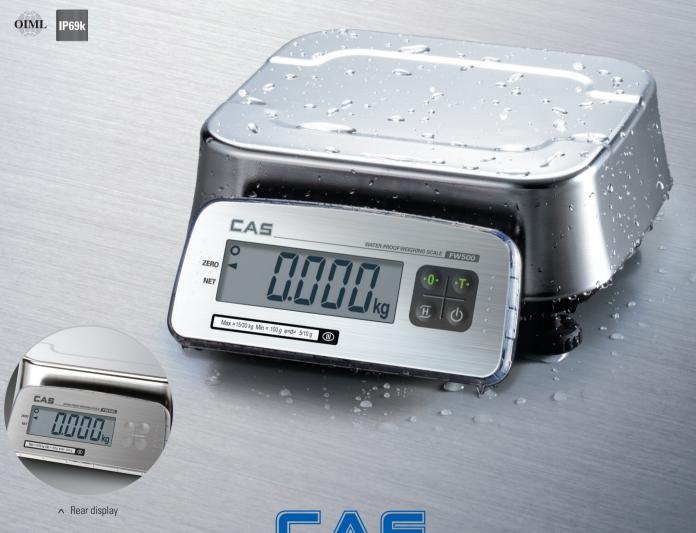

### **Waterproof Scale**

FW500 series offers a large stainless steel tray and IP69k waterproof design, which is perfectly protected from high pressure and high temperature washing. The scale is ideal for wet and hygienic circumstances such as fish market, food manufacturing and feeding facilities.

## FW500 SERIES | Waterproof Scale