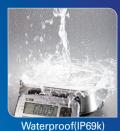

#### IP69k waterproof design

IP69k to withstand high temperature, high pressure waterproof, therefore weighing in wet places is very stable.