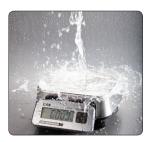

### **Waterproof Scale**

FW500 series offers a large stainless steel tray and IP69k waterproof design, which is perfectly protected from high pressure and high temperature washing. The scale is ideal for wet and hygienic circumstances such as fish market, food manufacturing and feeding facilities.

#### IP69k waterproof design

IP69k to withstand high temperature, high pressure waterproof, therefore weighing in wet places is very stable.