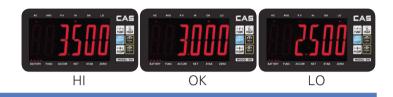

## Check-weighing function

DH Series offers check-weighing function by setting value for Upper & Lower limit. 3 lamps indicate the comparison results Hi(Over upper limit weight), OK(Acceptable weight), LO(Under lower limit weight) with alarm for HI or LO.