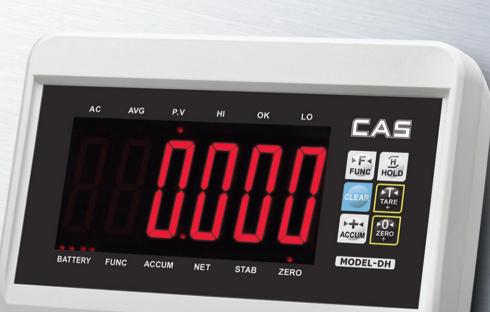

## Check-weighing function

DH Series offers check-weighing function by setting value for Upper & Lower limit. 3 lamps indicate the comparison results Hi(Over upper limit weight), OK(Acceptable weight), LO(Under lower limit weight) with alarm for HI or LO.