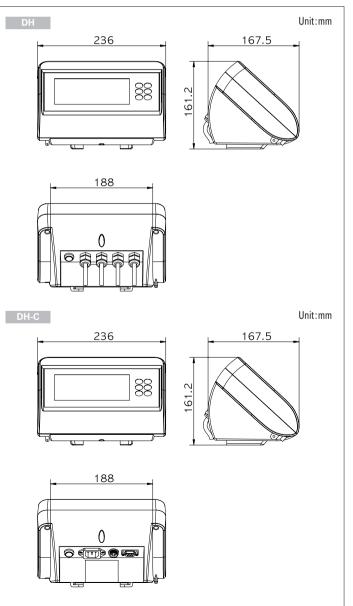

#### **TECHNICAL DATA**

| Model                              | DH                                             | DH-C                                        |
|------------------------------------|------------------------------------------------|---------------------------------------------|
| Loadcell Excitation voltage        | DC 5V                                          |                                             |
| Loadcell connection(350 $\Omega$ ) | Max. 4ea                                       |                                             |
| Input signal range                 | -19mV ~ 19mV                                   |                                             |
| Extenal resolution                 | 1/3,000                                        |                                             |
| A/D Conversion speed               | 10 times/sec                                   |                                             |
| Display                            | LED                                            | LCD                                         |
| Character size                     | 51mm(Height)                                   | 46mm(Height)                                |
| Кеу                                | 6 function keys                                |                                             |
| Power                              | DC5V rechargeable battery<br>AC220V / 50, 60Hz |                                             |
| Battery life time                  | Approx. 30 hours                               | Approx. 25 hours<br>(When the backlight on) |
| Battery charging time              | Approx. 15 hours                               |                                             |
| Operating temperature              | 0°C ~ 40 °C                                    |                                             |
| Dimension(mm)                      | 236(W) x 167.5(D) x 161.2 (H)                  |                                             |
| Product weight(kg)                 | Approx. 2                                      |                                             |
| Interface(1 port)                  | RS-232C<br>Current loop                        |                                             |

### DIMENSIONS