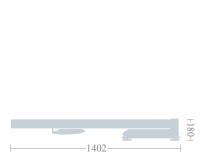

#### **Other Specifications**

Adapter Power Input AC 100~240V, 50/60Hz, 1.2A

Power Output DC 12V, 3.33A

External Interface RS-232C 1EA

Printer Thermal Printer(Optional, the printers recommended by InBody) Dimension When Touch Bar is down:  $380(W) \times 510(L) \times 1350(H)$ : mm  $15(W) \times 20(L) \times 53.1(H)$ : inch

When Touch Bar is up :  $380(W) \times 510(L) \times 2126(H)$ : mm

15(W) × 20(L) × 83.7(H): inch

Machine Weight 15.5kg (34lbs)

Measurement Duration Weight, Height Measurement: 7 sec., Weight Measurement: 2 sec., Height Measurement: 5 sec. (standby time 2 sec.)