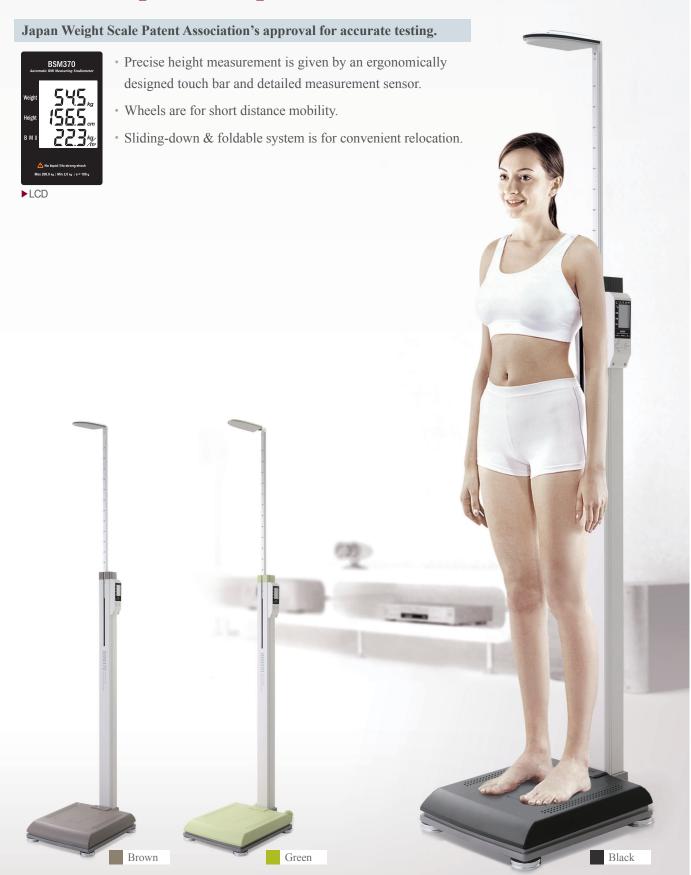

BSM370 2014/03/15/10:27:34

• Height 156,5 cm

• Weight 54,5 kg

• BMI 22,3 kg/m²

InBody

Thermal printer (optional)

The BSM370 is designed for portability, both indoors and for shipping to outdoors (such as hospitals and schools).

Height, weight, BMI results can be checked and printed.

# Automatic portable stadiometer **BSM370** provides precision and movement