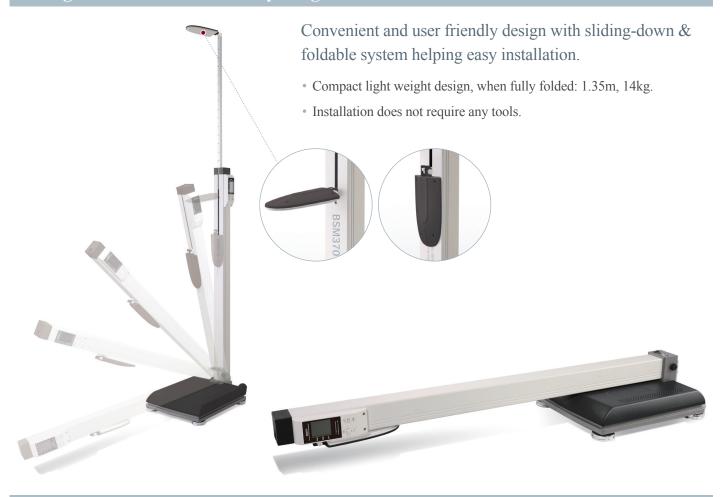

## Sliding down & foldable mobility design

#### **Other Specifications**

Adapter Power Input AC 100~240V, 50/60Hz, 1.2A

Power Output DC 12V, 3.33A

External Interface RS-232C 1EA

Printer Thermal Printer(Optional, the printers recommended by InBody) Dimension When Touch Bar is down:  $380(W) \times 510(L) \times 1350(H)$ : mm  $15(W) \times 20(L) \times 53.1(H)$ : inch