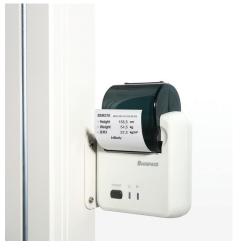

BSM370 2014/03/15/10:27:34

• Height 156,5 cm

• Weight 54,5 kg

• BMI 22,3 kg/m²

InBody

Thermal printer (optional)

The BSM370 is designed for portability, both indoors and for shipping to outdoors (such as hospitals and schools).

Height, weight, BMI results can be checked and printed.