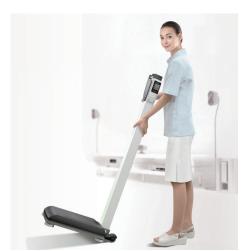

## Accessory equipment for varied use of BSM370

It can be used with various equipment for various purposes.

Wheels for portability.

Remote control unit (optional)

Remote control unit allows examinee convenient procedure without having to move around from measuring to result check up.

Foldable height measuring part Attaching wheels for carrying easily

Optional Device Remote control device (2m Cable)

Thermal Printer