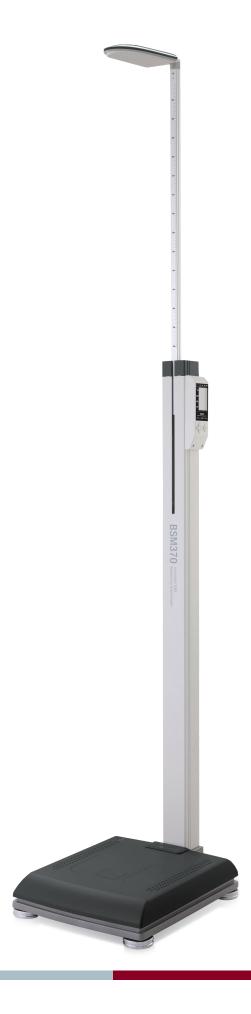

## Automatic portable stadiometer

## BSM 370

Convenient BMI measuring device

# Automatic portable stadiometer **BSM370** provides precision and movement