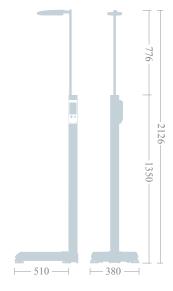

#### **Other Specifications**

Adapter Power Input AC 100~240V, 50/60Hz, 1.2A

Power Output DC 12V, 3.33A

External Interface RS-232C 1EA

Printer Thermal Printer(Optional, the printers recommended by InBody) Dimension When Touch Bar is down:  $380(W) \times 510(L) \times 1350(H)$ : mm  $15(W) \times 20(L) \times 53.1(H)$ : inch

When Touch Bar is up :  $380(W) \times 510(L) \times 2126(H)$ : mm

15(W) × 20(L) × 83.7(H): inch

Machine Weight 15.5kg (34lbs)

Measurement Duration Weight, Height Measurement: 7 sec., Weight Measurement: 2 sec., Height Measurement: 5 sec. (standby time 2 sec.)