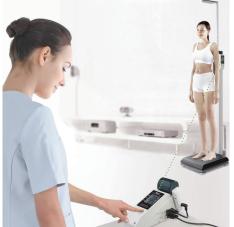

# Automatic portable stadiometer **BSM370** provides precision and movement

## Accessory equipment for varied use of BSM370

It can be used with various equipment for various purposes.

Wheels for portability.

Remote control unit (optional)

Remote control unit allows examinee convenient procedure without having to move around from measuring to result check up.