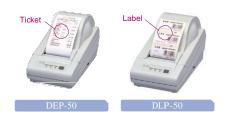

|                     |
| Platter<br>size (mm)   |            | x 400 (D) /<br>/) x 500 (D) | 500 (W) X<br>500 (D) | 600 (W) x<br>600(D) | 800 (W) X<br>800(D) |
| Product<br>weight (kg) | 18         | 22.5                        | 25.5                 | 29.7                | 36.8                |
| Pole                   | 500mm      |                             | 550mm                | 600mm               |                     |

#### **FEATURES**

- One load cell type for economical solution & large platter
- Rechargeable battery (40hrs)
- OIML & NTEP approved loadcell
- Rugged construction and high quality powder coating
- Checkered Plate or Stainless steel platform cover
- Connectivity with various indicators

#### **OPTIONS**





#### - Printer : DEP-50 (Ticket), DLP-50 (Label)



#### Variety of sizes & capacities

- Various sizes & capacities provide most suitable platform for your application. Also, you can easily weigh an article of great size via a large size of platform.

#### Connectivity with various indicators

 The platform can be connected with various other indicators, so you can optimally use SPS with a n y indicator according to your needs and business environments.



Stainless steel





CI-200S (LED)

#### DIMENSIONS

Unit:mm



#### **East Africa Distributor:**

#### **CLAIRE AFRICA LTD**

Blessed House, 1<sup>st</sup> Floor, Thika Rd, opp. Garden City Nairobi, Kenya . Tel: **+254 777 601690** Website: www.claire.co.ke E-mail: admin@claire.co.ke

Specifications are subject to change for improvement without prior notice.

C-11909003