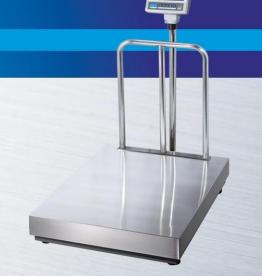

### Single Platform Scale

SPS provides a wide, flexible and cost-effective weighing solutions It can be used in general, wet and dry environments. The variety of sizes and capacities allow you to use best platform for your application.

#### **FEATURES**

- One load cell type for economical solution & large platter
- Rechargeable battery (40hrs)
- OIML & NTEP approved loadcell
- Rugged construction and high quality powder coating
- Checkered Plate or Stainless steel platform cover
- Connectivity with various indicators

#### Connectivity with various indicators

 The platform can be connected with various other indicators, so you can optimally use SPS with a n y indicator according to your needs and business environments.