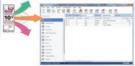

# Multiple management of data through network and PC Software

Function capable of lumped data transmission and diverse range of data editing, and multiple management of the scale is possible through network by utilizing PC Software.

Function for lumned

transmission of all the data

View images in advance

Image editing function