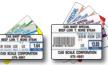

# Setting of a diverse range of barcodes and label formats

It is possible to set 45 basic label formats and a diverse range of barcodes. Moreover. free design is possible through CL-WORKS program.