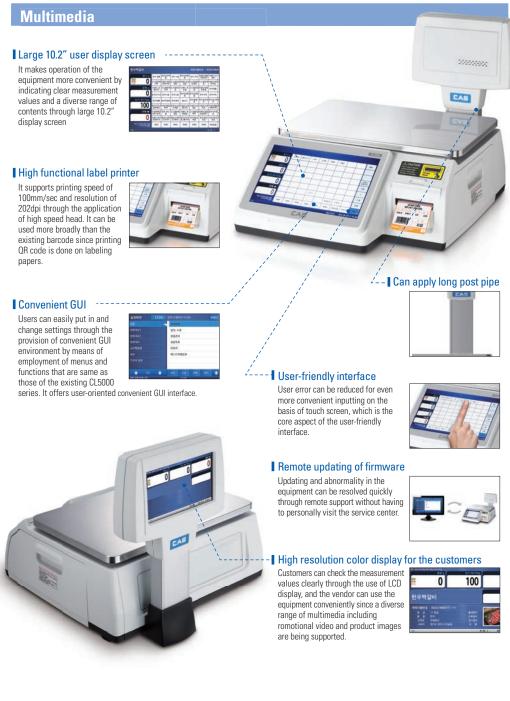

# FEATURES

- Applied 10.2" touch screen keypad (user) and 7" full color display (customer)
- Supports videos as a Unix-based multimedia scale
- Convenient remote updating function
- Supports a diverse range of interfaces: LAN, WLAN, RS-232C, Cash drawer, USB2.0X2

# AII-IN-ONE MULTIMEDIA Scale

CL7200 is a multimedia scale for which intuitive data inputting and outputting as well as reviving of the data is possible.

Both the user and the customer can check the measurement value simultaneously through the application of large 10.2" touch screen display and 7" full color display for customer. Elevates the class of the retail outlet through the user friendly interface that realizes video playing and clear images.

# Splash resistant (water repellency for everyday use)

CL7200 display has Spill-resistant (in preparation for entering of liquid into the equipment) design in order to prevent breakdown due to the entry of liquid into the equipment. It will provide you with peace of mind as water repellency function for everyday use has been

# Convenient application of label cassette

It is possible to replace the labeling papers quickly and conveniently through application of cassette format of labels. It supports printing speed of 100mm/sec through adoption of high speed printer

## Supports a diverse range of interfaces

It is possible to establish powerful network system through a diverse range of interfaces including USB 2.0x2, LAN, WLAN, RS-232C and Cach drawer, etc.