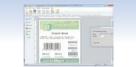

# Multiple management of data through network and PC Software

Function capable of lumped data transmission and diverse range of data editing, and multiple management of the scale is possible through network by utilizing PC Software.

Function for lumned

transmission of all the data

View images in advance

Image editing function