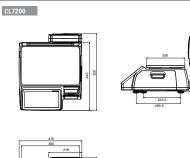

# DIMENSIONS

# SPECIFICATIONS

| Model                 | CL7200                           |                                                         |       |
|-----------------------|----------------------------------|---------------------------------------------------------|-------|
| Max. capacity(g)      | 6/15                             |                                                         | 15/30 |
| Readability(g)        | 2/5                              |                                                         | 5/10  |
| Resolution            | 1/3,000 (Dual interval)          |                                                         |       |
| Operating system(OS)  | Linux                            |                                                         |       |
| Display type          | Staff                            | 10.2" Color TFT-LCD<br>(resistant membrane touch panel) |       |
|                       | Consumer                         | 7" color TFT-LCD                                        |       |
| Printer speed         | Max. 100mm/sec                   |                                                         |       |
| Printer resolution    | 202dpi                           |                                                         |       |
| Label size(mm)        | Width: 40 ~ 60, length: 30 ~ 200 |                                                         |       |
| Power                 | AC 100~240 V, 50 / 60 Hz         |                                                         |       |
| Operation temperature | -10°C ~ 40°C                     |                                                         |       |
| Platter size(mm)      | 380(W)x250(H)                    |                                                         |       |
| Dimensions(mm)        | 410(W)x500(H)x370(D)             |                                                         |       |
| Product weight(kg)    | 8.3                              |                                                         |       |