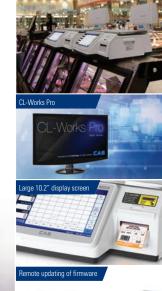

# Multiple management of data through network and PC Software

Function capable of lumped data transmission and diverse range of data editing, and multiple management of the scale is possible through network by utilizing PC Software.

Function for lumned

transmission of all the data

View images in advance

Image editing function