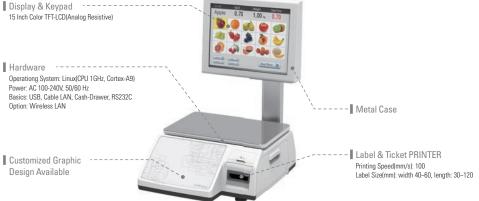

# SPECIFICATIONS

| Model                 | CL7200                           |                                                         |       |
|-----------------------|----------------------------------|---------------------------------------------------------|-------|
| Max. capacity(g)      | 6/15                             |                                                         | 15/30 |
| Readability(g)        | 2/5                              |                                                         | 5/10  |
| Resolution            | 1/3,000 (Dual interval)          |                                                         |       |
| Operating system(OS)  | Linux                            |                                                         |       |
| Display type          | Staff                            | 10.2" Color TFT-LCD<br>(resistant membrane touch panel) |       |
|                       | Consumer                         | 7" color TFT-LCD                                        |       |
| Printer speed         | Max. 100mm/sec                   |                                                         |       |
| Printer resolution    | 202dpi                           |                                                         |       |
| Label size(mm)        | Width: 40 ~ 60, length: 30 ~ 200 |                                                         |       |
| Power                 | AC 100~240 V, 50 / 60 Hz         |                                                         |       |
| Operation temperature | -10°C ~ 40°C                     |                                                         |       |
| Platter size(mm)      | 380(W)x250(H)                    |                                                         |       |
| Dimensions(mm)        | 410(W)x500(H)x370(D)             |                                                         |       |
| Product weight(kg)    | 8.3                              |                                                         |       |

# FEATURES

- Applied 10.2" touch screen keypad (user) and 7" full color display (customer)
- Supports videos as a Unix-based multimedia scale
- Convenient remote updating function
- Supports a diverse range of interfaces: LAN, WLAN, RS-232C, Cash drawer, USB2.0X2

# Convenient application of label cassette

It is possible to replace the labeling papers quickly and conveniently through application of cassette format of labels. It supports printing speed of 100mm/sec through adoption of high speed printer

## Supports a diverse range of interfaces

It is possible to establish powerful network system through a diverse range of interfaces including USB 2.0x2, LAN, WLAN, RS-232C and Cach drawer, etc.