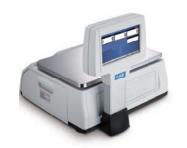

# AII-IN-ONE MULTIMEDIA Scale

CL7200 is a multimedia scale for which intuitive data inputting and outputting as well as reviving of the data is possible.

Both the user and the customer can check the measurement value simultaneously through the application of large 10.2" touch screen display and 7" full color display for customer. Elevates the class of the retail outlet through the user friendly interface that realizes video playing and clear images.

# **ALL-IN ONE MULTIMEDIA SCALE**