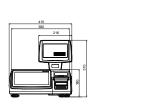

# DIMENSIONS

# SPECIFICATIONS

| Model                 | CL7200                           |                                                         |       |
|-----------------------|----------------------------------|---------------------------------------------------------|-------|
| Max. capacity(g)      | 6/15                             |                                                         | 15/30 |
| Readability(g)        | 2/5                              |                                                         | 5/10  |
| Resolution            | 1/3,000 (Dual interval)          |                                                         |       |
| Operating system(OS)  | Linux                            |                                                         |       |
| Display type          | Staff                            | 10.2" Color TFT-LCD<br>(resistant membrane touch panel) |       |
|                       | Consumer                         | 7" color TFT-LCD                                        |       |
| Printer speed         | Max. 100mm/sec                   |                                                         |       |
| Printer resolution    | 202dpi                           |                                                         |       |
| Label size(mm)        | Width: 40 ~ 60, length: 30 ~ 200 |                                                         |       |
| Power                 | AC 100~240 V, 50 / 60 Hz         |                                                         |       |
| Operation temperature | -10°C ~ 40°C                     |                                                         |       |
| Platter size(mm)      | 380(W)x250(H)                    |                                                         |       |
| Dimensions(mm)        | 410(W)x500(H)x370(D)             |                                                         |       |
| Product weight(kg)    | 8.3                              |                                                         |       |