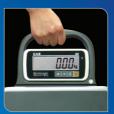

#### Portable Bench

- Easy to carry portable type
- Write backlight
- Disattachable display
- Auto power-off
- Auto zero tracking
- Available capacity: 30kg~200kg
- Battery operating: UP to 300 hours of continuous use

#### **FEATURES**

- Easy-to-carry portable type
- Dividing LCD display and body
- Write backlight
- Battery operating
  UP to 300 hours of continuous use
- Auto power-off
- Auto zero tracking
- Available capacity: 30kg~200kg