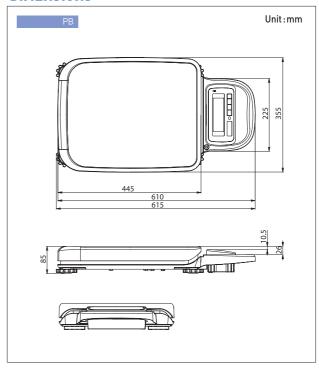

#### **SPECIFICATIONS**

| Model                 | PB series                                     |       |       |        |
|-----------------------|-----------------------------------------------|-------|-------|--------|
| Max.capacity (kg)     | 30                                            | 60    | 150   | 200    |
| Readability (g)       | 5/10                                          | 10/20 | 20/50 | 50/100 |
| External resolution   | 1/2,000 ~ 1/3,000(dual)                       |       |       |        |
| Display digit         | 6 digits (weight)                             |       |       |        |
| Display type          | LCD                                           |       |       |        |
| Operating temperature | -10°C ~ +40°C                                 |       |       |        |
| Power                 | Battery, AC adapter                           |       |       |        |
| Battery life          | Alkaline battery: 300hrs / Mn battery: 140hrs |       |       |        |
| Platter size (mm)     | 355(W) x 443(D)                               |       |       |        |
| Dimensions (mm)       | 355(W) x 611(D) x 65(H)                       |       |       |        |
| Product weight (kg)   | 6.2                                           |       |       |        |

#### **DIMENSIONS**

CAS BLDG., # 440-1, SUNGNAE-DONG, GANGDONG-GU, SEOUL, KOREA

TEL\_ 82 2 2225 3500 FAX\_ 82 2 475 4668

http://www.globalcas.com

Specifications are subject to change for improvement without prior notice.