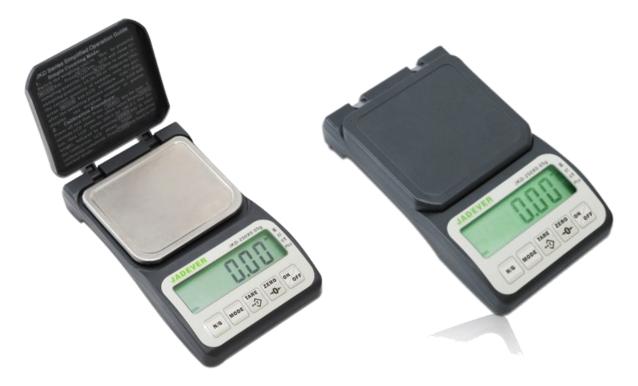

## **Jadever JKD**

- Light weight; Unique Hand-Held design; Easy to carry; Portable scale
- Bright LCD display with green LED backlight
- Strain gage load cell
- Stainless steel weighing pan
- Overload and transport protection device
- Zero / Tare / Net weight / Gross Weight / Simple Counting functions
- Auto shut-off for power saving
- Ideal for applications including laboratory, jewerly, gold, silver, dental, herbs or any other use

| Model               | JKD-250                                              | JKD-500 |
|---------------------|------------------------------------------------------|---------|
| Capacity (g)        | 250                                                  | 500     |
| Division (g)        | 0.05                                                 | 0.1     |
| Weighing Units      | g / oz / ct / pcs                                    |         |
| Display             | 5Digits,14mm digit height, green backlit LED display |         |
| Weighing Pan(mm)    | 65×75mm(stainless steel)                             |         |
| Scale Dimension(mm) | 135×80×24mm                                          |         |
| Weight              | Net Weight:120g , Gross Weight:140g                  |         |
| Power Supply        | 3 AAA dry batteries                                  |         |
| Certification       | CE & RoHS                                            |         |