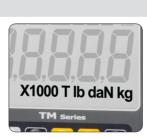

#### Large LCD display

Weights are easily viewed with large LCD display. (letter height: 1.2 inches, 30 mm)

#### Conversion of various units

kg, lb, N, x1000N (kN), daN, ton (Short ton or Long ton) and x1000kg (Metric ton)

#### **FEATURES**

- Wide range of Capacities 500kg~5,000kg
- Conversion of various units
- kg, lb, N, kN(x1000N),daN, ton(Short ton or Long ton), x1,000kg(Metric ton)
- IP65 Waterproof aluminum enclosure
- Large LCD display (letter height: 1.2inches, 30mm) to easily view weights
- 5 function keys for easy and simple operation
- · Peak hold, set points for relay control and keypad setup
- Long battery operating time
- Two optional wireless communication - Bluetooth or Zigbee
- Various commnication interfaces
- Standard: RS-232C, RS-485, Setpoint (3EA) - Option: Wireless communication Bluetooth or Zigbee