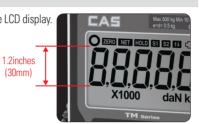

#### Large LCD display

Weights are easily viewed with large LCD display. (letter height: 1.2 inches, 30 mm)

#### **FEATURES**

- Wide range of Capacities 500kg~5,000kg
- Conversion of various units
- kg, lb, N, kN(x1000N),daN, ton(Short ton or Long ton), x1,000kg(Metric ton)
- IP65 Waterproof aluminum enclosure
- Large LCD display (letter height: 1.2inches, 30mm) to easily view weights
- 5 function keys for easy and simple operation
- · Peak hold, set points for relay control and keypad setup
- Long battery operating time
- Two optional wireless communication - Bluetooth or Zigbee
- Various commnication interfaces
- Standard: RS-232C, RS-485, Setpoint (3EA) - Option: Wireless communication Bluetooth or Zigbee