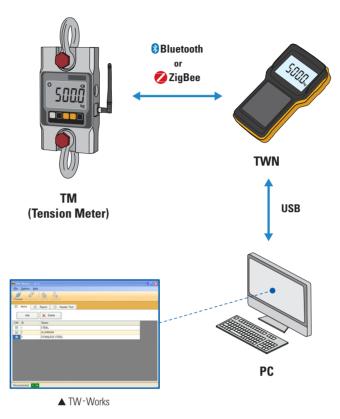

#### Linkable with TWN.(Option)

TM can be operated with the Optional TWN hand held wirelesss indicator via Bluetooth or Zigbee. TWN offers greater control over functions while viewing the weight.

#### **TM CONNECTION**

- Control and view the TM's weight redeading wirelessly using the TWN. (TM↔ TWN)
- Connect to a wireless bluetooth printer for printing data. (TWN ↔ Mobile printer)

#### **Mobile Printer**

• Connect the TWN to a PC which TW-Works is installed via USB to upload/download weighing data, Item No., Item Name and Header Text (for printing) (TWN ↔ PC)