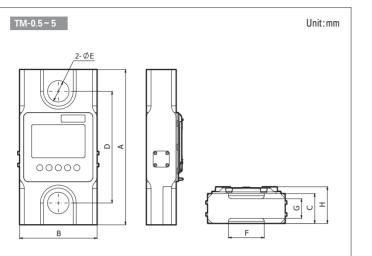

#### DIMENSIONS

| Model                        | TM Series      |       |       |                |  |
|------------------------------|----------------|-------|-------|----------------|--|
| Max Capacity (kg)            | 500            | 1,000 | 3,000 | 5,000          |  |
| A (mm)                       | 220            | 220   | 220   | 260            |  |
| B (mm)                       | 120            | 120   | 128   | 130            |  |
| C (mm)                       | 42             | 42    | 42    | 50             |  |
| D (mm)                       | 165            | 165   | 165   | 187            |  |
| E(mm)                        | 21             | 21    | 21    | 28             |  |
| F(mm)                        | 44             | 44    | 44    | 60             |  |
| G (mm)                       | 24             | 24    | 24    | 33             |  |
| H (mm)                       | 53             | 53    | 53    | 61             |  |
| Producct Weight(kg)          | 2.3            | 2.3   | 2.5   | 3.3            |  |
| Crosby Shackle<br>(Option)   | G-2130<br>5/8" |       |       | G-2130<br>7/8" |  |
| Shackle Weight<br>(Pair, kg) | 1.24           |       |       | 3.58           |  |