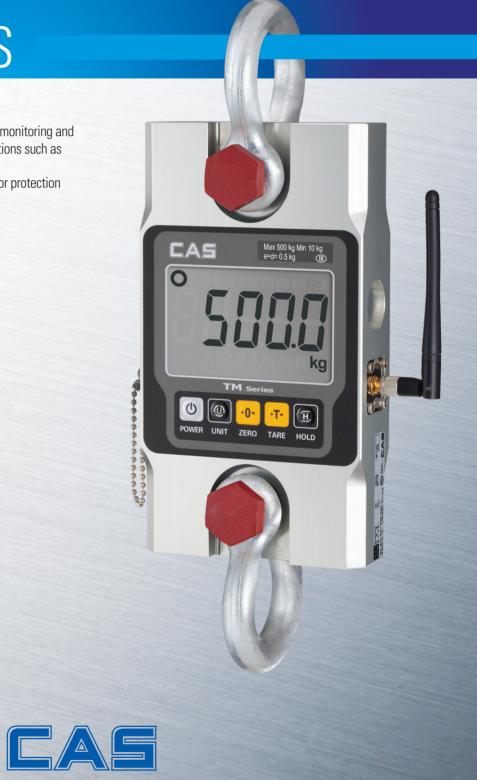

### **Tension Meter**

TM provides cost-effective and advanced solutions for monitoring and controlling overhead loads in various industrial applications such as shipyards, construction sites and shipbuilding yard etc. It is designed in IP65 waterproof aluminum enclosure for protection against moisture, dust and rough usage.

#### IP65 waterproof aluminum enclosure

Built to withstand rugged, moisture and dusty environment

#### Large LCD display

Weights are easily viewed with large LCD display. (letter height: 1.2 inches, 30 mm)

#### Conversion of various units

kg, lb, N, x1000N (kN), daN, ton (Short ton or Long ton) and x1000kg (Metric ton)