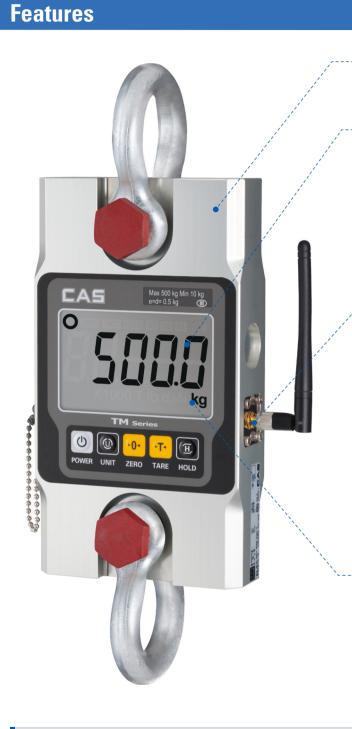

#### IP65 waterproof aluminum enclosure

Built to withstand rugged, moisture and dusty environment

#### Large LCD display

Weights are easily viewed with large LCD display. (letter height: 1.2 inches, 30 mm)

#### Various communcation interface

TM basically offers RS-232C, RS-485 and 3 Set-point ports and two optional wireless communications, bluetooth or zigbee to be connected with external equipments.

- Wireless communication distance
- Bluetooth: Max.100 m

#### Conversion of various units

kg, lb, N, x1000N (kN), daN, ton (Short ton or Long ton) and x1000kg (Metric ton)